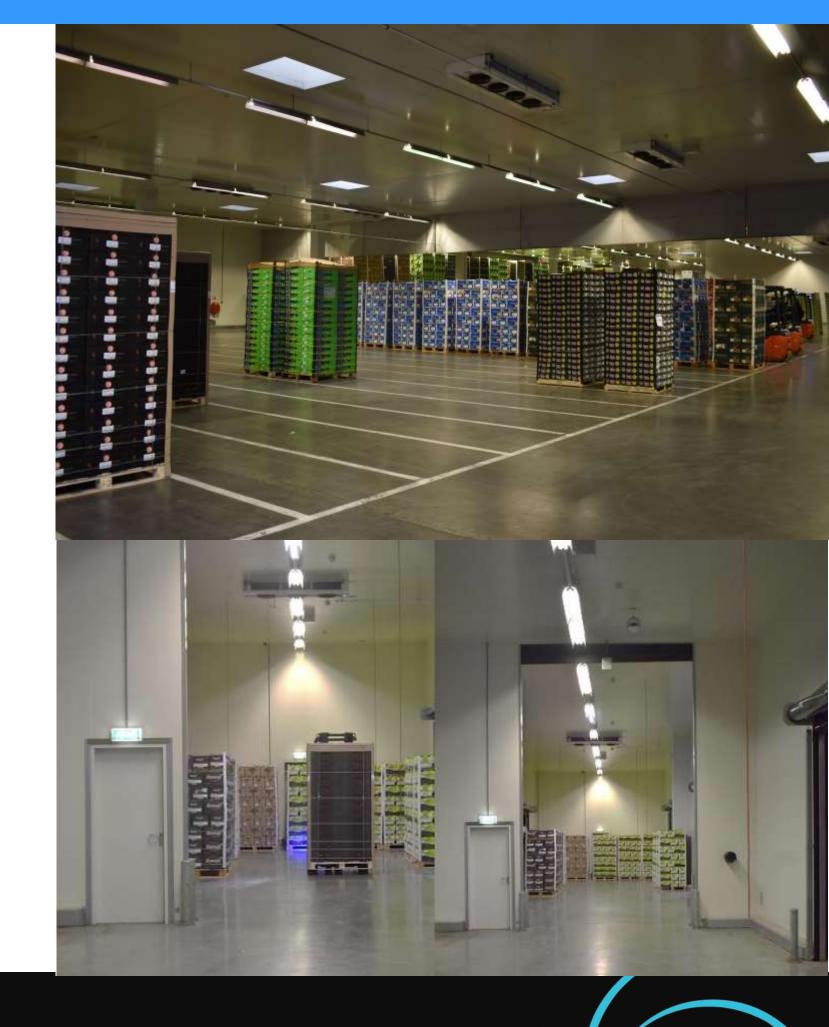

### Coldstore BFR Handelsweg 40 Ridderkerk

- 15 docks
- 4500 m2
- 2700 pallets capacity
- 14 cold storage rooms
- (Un)loading area temperature controlled
- Repacking area
- Quality Control
- Located 12km from port Rotterdam

### Coldstore B&L Koopliedeweg 28 Ridderkerk

- 13 docks
- 4500 m2
- 2500 pallets capacity
- Cold storage netween 0,5-15 degrees
- (Un)loading area temperature controlled
- Repacking area
- Quality Control
- Located 12km from port Rotterdam

#### **STORAGE**

Contribute to the care and treatment of our clients' products, with the highest quality standards and the commitment of our professionals.

Your products need to be stored separately, because of different temperatures requirements and sensitivities we can offer our temperature-controlled rooms.

To guarantee constant quality during the storage, our internal inspections by our warehouse specialists guarantees the value of your goods.

We control the temperature during the day and night to make sure your products are stored safely.