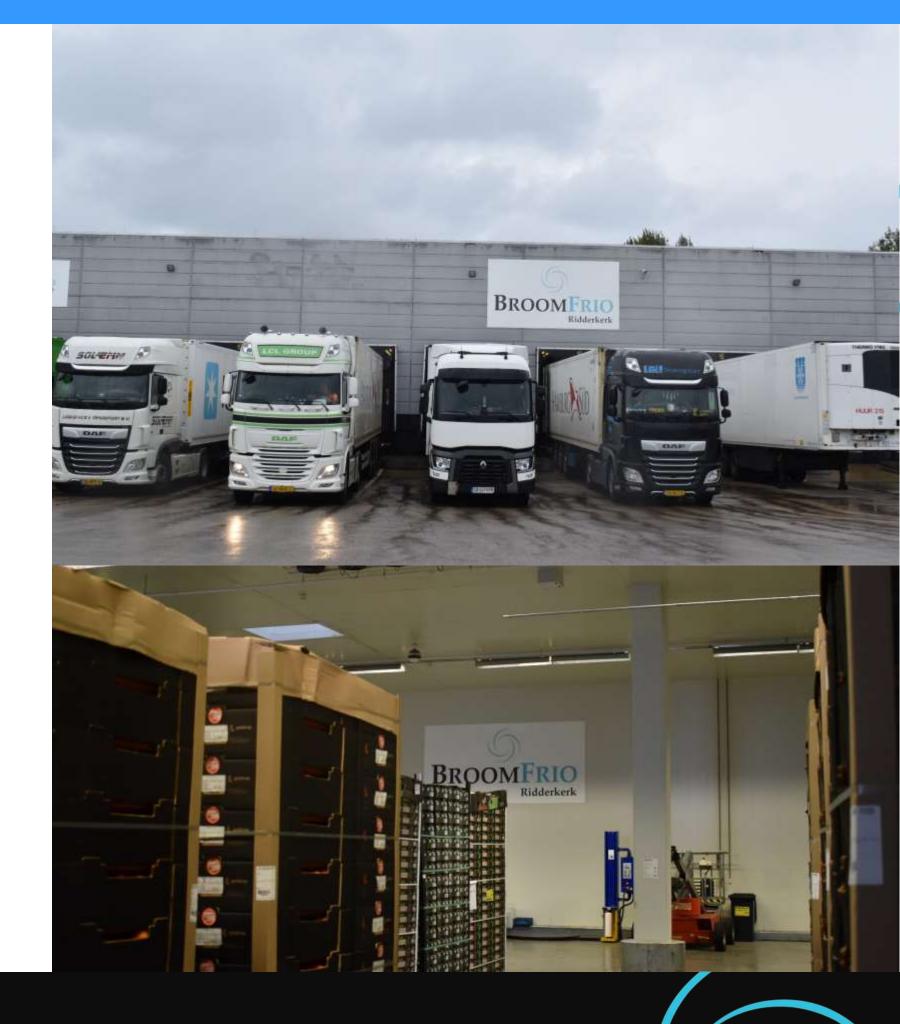

### Coldstore BFR Handelsweg 40 Ridderkerk

- 15 docks
- 4500 m2
- 2700 pallets capacity
- 14 cold storage rooms
- (Un)loading area temperature controlled
- Repacking area
- Quality Control
- Located 12km from port Rotterdam

### Coldstore B&L Koopliedeweg 28 Ridderkerk

- 13 docks
- 4500 m2
- 2500 pallets capacity
- Cold storage netween 0,5-15 degrees
- (Un)loading area temperature controlled
- Repacking area
- Quality Control
- Located 12km from port Rotterdam